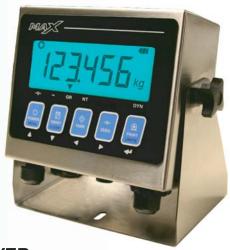

## RELIABLE & DURABLE.

Weather-proof 304 stainless steel enclosure and

mounting bracket.

Suitable for tough outdoor and wash-down environments.

## **MORE FEATURES...**

Easy calibration to any test weight amount.

Digital Filtering for advanced stability and fast weight readings.

Build custom weigh tickets with the Ticket Formatter.

Built-in software features! Technician and user friendly! For a comprehensive specification, please visit www.westernscale.ca.