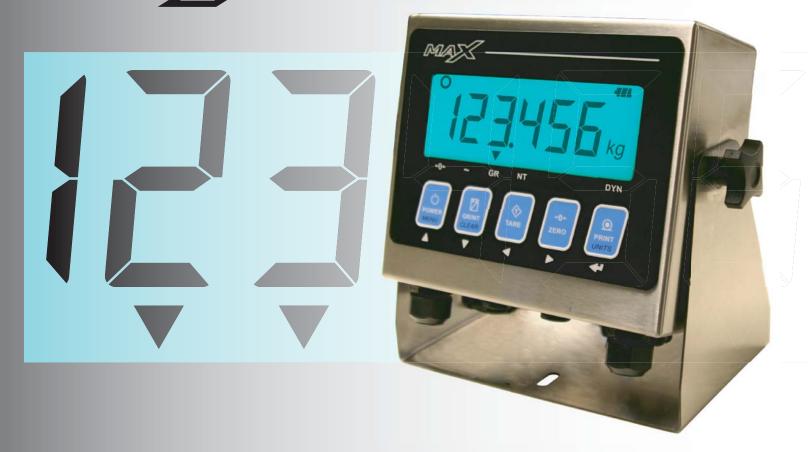

## LIQUID CRYSTAL DISPLAY

The crystal clear LCD display is easy to read in low light and direct sunlight.

Large, bold characters and annunciators help operators get the information they need at a single glance.