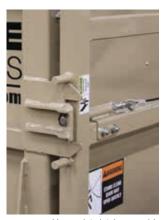

uprights with 2" horizontal thick wall tubing connecting the uprights. Powder coated 11 gauge steel plate above the structural I-Beam is 4 feet tall and ensures reliable containment.

## **Deck Construction**

The shipping weights of the MAS-LC scales tell the story. This scale is not only one of the heaviest in its class; it is also extreme duty. Steel I-Beam construction using W 16" x 26lb per foot structural main beams with S 4" x 7.7lb per foot cross beams with 1.5" x ¼" stringers between the beams. This weigh bridge is built to last a generation or longer.

| Stationary Load Cell Scale |              |
|----------------------------|--------------|
| 13' x 8' LC                | 15' x 8' LC  |
| 17' x 8' LC                | 19' x 8' LC  |
| 22' x 8' LC                | 22' x 10' LC |



Heavy duty latch assembly



Transport overload stops



# **X-Lug Flooring**

This recycled product is made from discarded plastic and rubber that would otherwise crowd our landfills. X-Lug flooring never rots, is abrasion resistant and will not harbor bacteria and moisture like wood flooring. This environmentally friendly product is 8" wide and 2" thick with ¾" x 1" ribs that provide unmatched traction for animals when conditions become wet and sloppy inside the scale.

## **Legal For Trade**

Like all MAS series scales, the MAS-LC is certified for commercial use in both the United State and Canada. Certified scales are held to exacting design characteristics providing accurate weights allowing you to sell across the scale. Add a choice of digital weigh centers, printers, or remote dis