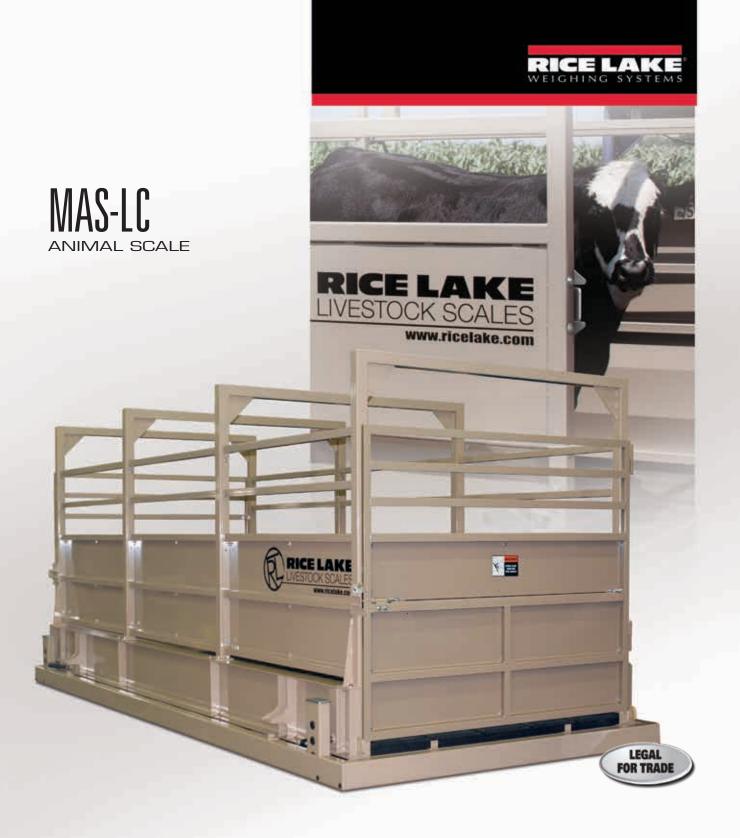

# **Multi-Animal Scale System**

20,000 Pound Capacity from 13' x 8' to 22' x 10'

The MAS-LC provides reliable, accurate weighing for ranchers and processors that prefer a load cell based weighing system. This scale combines the accuracy of fully electronic weighing technology with steel I-Beam weigh bridge designs typically found in heavy capacity vehicle weighing scales. With a wide range of sizes, the MAS-LC is the right choice for any stationary weighing application.

## **Racks & Gates**

3" thick wall tubing for the sectional uprights with 2" horizontal thick wall tubing connecting the uprights. Powder coated 11 gauge steel plate above the structural I-Beam is 4 feet tall and ensures reliable containment.

## **Deck Construction**

The shipping weights of the MAS-LC scales tell the story. This scale is not only one of the heaviest in its class; it is also extreme duty. Steel I-Beam construction using W 16" x 26lb per foot structural main beams with S 4" x 7.7lb per foot cross beams with 1.5" x ¼" stringers between the beams. This weigh bridge is built to last a generation or longer.

## **Legal For Trade**

Like all MAS series scales, the MAS-LC is certified for commercial use in both the United State and Canada. Certified scales are held to exacting design characteristics providing accurate weights allowing you to sell across the scale. Add a choice of digital weigh centers, printers, or remote displays and you will have an easy to use system that will provide years of proven performance.