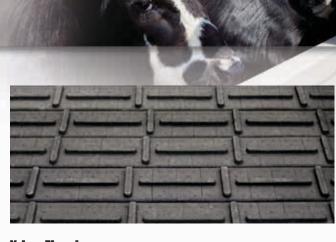

# **X-Lug Flooring**

This recycled product is made from discarded plastic and rubber that would otherwise crowd our landfills. X-Lug flooring never rots, is abrasion resistant and will not harbor bacteria and moisture like wood flooring. This environmentally friendly product is 8" wide and 2" thick with ¾" x 1" ribs that provide unmatched traction for animals when conditions become wet and sloppy inside the scale.