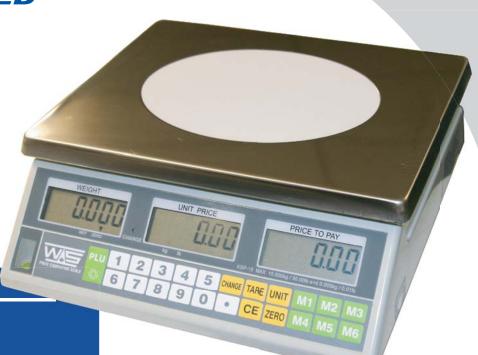

## RSP-15 PRICE COMPUTING SCALE

MEASUREMENT CANADA APPROVED

SELL BY WEIGHT

PERFECT FOR DELIS & MARKETS

## FEATURES —

- FAST & STABLE READINGS: 3000 DIVISIONS
- SELECTABLE UNITS (kg/lb)
- AC POWER & INTERNAL RECHARGEABLE BATTERY
- 3 LCD DISPLAY SCREENS WITH BACKLIGHT
- REAR CUSTOMER DISPLAY
- 96 PLUs INCLUDING 6 "HOT KEY" PLUs
- CASH-BACK CALCULATOR, TARE, DUST COVER, HIGH SPEED STABILIZATION & MORE...

## SPECIFICATIONS —

Capacity: 15 kg x 5 g

 $(30 lb \times 0.01 lb)$ 

Platter: 9.5" x 11.75"

**Stainless Steel** 

Weight: 6.8 kg (15 lb)

Dimensions: 12" x 13" x 5"

Please visit www.westernscale.ca