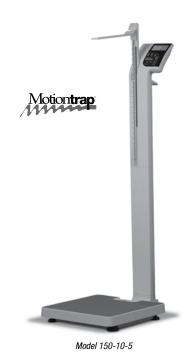

# **Digital Physician Scale**

**APPROVALS** 

# **STANDARD FEATURES**

- Capacity: 550 x 0.2 lb (250 kg x 0.1 kg)
- Platform Dimensions: 14.5 in W x 14.5 in L x 3 in H
- Motiontrap<sup>™</sup> (movement compensation technology)
- Large LCD display
- 6 "AA" size Alkaline batteries included
- · Low-battery indication/automatic power-off
- BMI (body mass index) function

- Hold function
- Unit of measure: Ib only, kg only, lb/kg
- EMR capable
- Built-in height measuring rod measures from 27.5 in to 82 in x 1/8 in (70 cm to 208 cm x 1 mm)
- · Integrated wheels for ease of portability